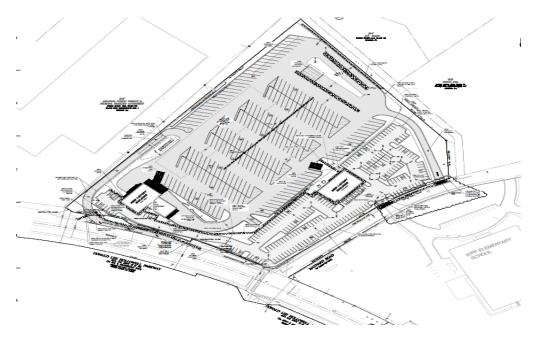

# ATLANTA PUBLIC SCHOOLS

#### **WEEKLY CONSTRUCTION PROGRESS REPORT**

## **Project name: Northwest Bus Transit Center**

WEEK ENDING 06/28/2024

| Initial information       | Data                  |
|---------------------------|-----------------------|
| PROJECT BUDGET (GMP)      | \$20,644,215.00       |
| START DATE                | 09/19/2023            |
| COMPLETION DATE           | 10/15/2024            |
| Name of the CMaR          | AJAX BUILDING COMPANY |
| PROJECT MANAGER FROM CMAR | LaMont Eakins         |
| PROJECT MANAGER FROM APS  | ALEX REVIN            |
| PREPARED BY               | Shyheim Howard        |