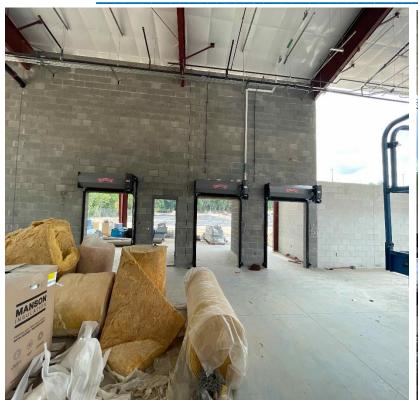

#### Construction Activities this week

- GDOT/GUPS PERMITTING ONGOING.
- SITE INFRASTRUCTURE CONSTRUCTION (I.E., FINAL GRADING, UNDERGROUND ELECTRICAL, ETC...)
- SITE CONCRETE / CURB & GUTTER / FLAT WORK ONGOING...
- OPERATIONS INTERIOR ONGOING. DRYWALL COMPLETION 95%.
- OPERATION BUILDING EXTERIOR WALL FRAMING 90%.
- Maintenance Building Masonry Construction 85%.
- MEP ROUGH IN'S AT THE MAINTENANCE BUILDING 85% COMPLETED.
- FENCING INSTALLATION ONGOING. PLEASE NOTE THAT FENCING IS BEING INSTALLED AS AREAS ARE TURNED OVER.
- TREE/LANDSCAPING SCOPE IS ONGOING AND ARE BEING INSTALLED AS AREAS ARE READY. IRRIGATION SITEWORK IS ONGOING.
- ASPHALT BASE IS 70% COMPLETED. REMAINING WORK IS ONGOING.
- FIRE SUPPRESSION (SPRINKLER SYSTEM) INSTALLATION ONGOING AT MAINTENANCE/OPS BUILDING IS ONGOING.
- GLASS & GLAZING SCOPE AT OPERATIONS BUILDING IS 85% COMPLETED.
- GLASS & GLAZING SCOPE AT MAINTENANCE BUILDING STAGED TO COMMENCE IN UP COMING WEEKS.
- ROW (RIGHT OF WAY) WORK HAS MOBILIZED.
- GA POWER HAS ENERGIZED TEMPORARY POWER AT BOTH BUILDINGS AND REMOVED TENSION POLE ONSITE.
- OVERHEAD DOOR INSTALLATION AT MAINTENANCE BUILDING 95% COMPLETED.
- WINDOW TREATMENT MEASUREMENTS CONDUCTED THIS WEEK.
- PRIMER & BASE COAT APPLIED THIS WEEK.
- ACOUSTICAL CEILINGS/MEP TRIM STARTED THIS WEEK AT OPS BUILDING.
- EV CHARGING BASES INSTALLED.