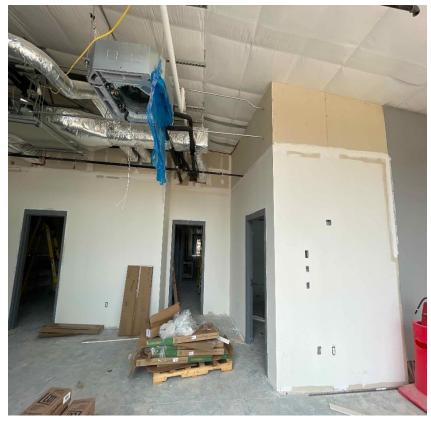

#### Construction Activities this week

- GDOT/GUPS PERMITTING ONGOING.
- SITE INFRASTRUCTURE CONSTRUCTION (I.E., FINAL GRADING, UNDERGROUND ELECTRICAL, ETC...)
- SITE CONCRETE / CURB & GUTTER / FLAT WORK ONGOING...
- OPERATIONS INTERIOR ONGOING. DRYWALL COMPLETION 95%.
- OPERATION BUILDING EXTERIOR WALL FRAMING 90%.
- Maintenance Building Masonry Construction 85%.
- MEP ROUGH IN'S AT THE MAINTENANCE BUILDING 85% COMPLETED.
- FENCING INSTALLATION ONGOING. PLEASE NOTE THAT FENCING IS BEING INSTALLED AS AREAS ARE TURNED OVER.
- TREE/LANDSCAPING SCOPE IS ONGOING AND ARE BEING INSTALLED AS AREAS ARE READY. IRRIGATION SITEWORK IS ONGOING.
- ASPHALT BASE IS 70% COMPLETED. REMAINING WORK IS ONGOING.
- FIRE SUPPRESSION (SPRINKLER SYSTEM) INSTALLATION ONGOING AT MAINTENANCE/OPS BUILDING IS ONGOING.
- GLASS & GLAZING SCOPE AT OPERATIONS BUILDING IS 85% COMPLETED.
- GLASS & GLAZING SCOPE AT MAINTENANCE BUILDING STAGED TO COMMENCE IN UP COMING WEEKS.
- ROW (RIGHT OF WAY) WORK HAS MOBILIZED.
- GA POWER HAS ENERGIZED TEMPORARY POWER AT BOTH BUILDINGS AND REMOVED TENSION POLE ONSITE.
- OVERHEAD DOOR INSTALLATION AT MAINTENANCE BUILDING 95% COMPLETED.
- WINDOW TREATMENT MEASUREMENTS CONDUCTED THIS WEEK.
- PRIMER & BASE COAT APPLIED THIS WEEK.
- ACOUSTICAL CEILINGS/MEP TRIM STARTED THIS WEEK AT OPS BUILDING.
- EV CHARGING BASES INSTALLED.