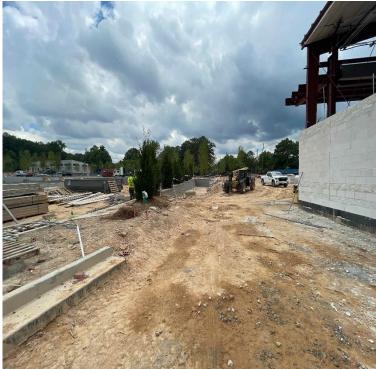

#### Construction Activities this week

- GDOT/GUPS PERMITTING ONGOING.
- SITE INFRASTRUCTURE CONSTRUCTION (I.E., FINAL GRADING, UNDERGROUND ELECTRICAL, ETC...)
- SITE CONCRETE / CURB & GUTTER / FLAT WORK ONGOING...
- OPERATIONS INTERIOR ONGOING. DRYWALL COMPLETION 95%.
- OPERATION BUILDING EXTERIOR WALL FRAMING 90%.
- Maintenance Building Masonry Construction 85%.
- MEP ROUGH IN'S AT THE MAINTENANCE BUILDING 85% COMPLETED.
- FENCING INSTALLATION ONGOING. PLEASE NOTE THAT FENCING IS BEING INSTALLED AS AREAS ARE TURNED OVER.
- TREE/LANDSCAPING SCOPE IS ONGOING AND ARE BEING INSTALLED AS AREAS ARE READY. IRRIGATION SITEWORK IS ONGOING.
- ASPHALT BASE IS 70% COMPLETED. REMAINING WORK IS ONGOING.
- FIRE SUPPRESSION (SPRINKLER SYSTEM) INSTALLATION ONGOING AT MAINTENANCE/OPS BUILDING IS ONGOING.
- GLASS & GLAZING SCOPE AT OPERATIONS BUILDING IS 85% COMPLETED.
- GLASS & GLAZING SCOPE AT MAINTENANCE BUILDING STAGED TO COMMENCE IN UP COMING WEEKS.
- ROW (RIGHT OF WAY) WORK HAS MOBILIZED.
- GA POWER HAS ENERGIZED TEMPORARY POWER AT BOTH BUILDINGS AND REMOVED TENSION POLE ONSITE.
- OVERHEAD DOOR INSTALLATION AT MAINTENANCE BUILDING 95% COMPLETED.
- WINDOW TREATMENT MEASUREMENTS CONDUCTED THIS WEEK.
- PRIMER & BASE COAT APPLIED THIS WEEK.
- ACOUSTICAL CEILINGS/MEP TRIM STARTED THIS WEEK AT OPS BUILDING.
- EV CHARGING BASES INSTALLED.