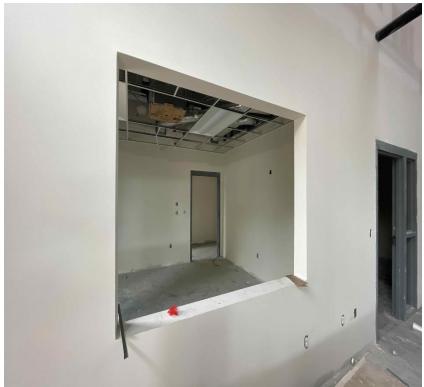

#### Construction Activities this week

- GDOT/GUPS PERMITTING ONGOING.
- SITE INFRASTRUCTURE CONSTRUCTION (I.E., FINAL GRADING, UNDERGROUND ELECTRICAL, ETC...)
- SITE CONCRETE / CURB & GUTTER / FLAT WORK ONGOING...
- OPERATIONS INTERIOR ONGOING. DRYWALL COMPLETION 95%.
- OPERATION BUILDING EXTERIOR WALL FRAMING 90%.
- Maintenance Building Masonry Construction 85%.
- MEP ROUGH IN'S AT THE MAINTENANCE BUILDING 85% COMPLETED.
- FENCING INSTALLATION ONGOING. PLEASE NOTE THAT FENCING IS BEING INSTALLED AS AREAS ARE TURNED OVER.
- TREE/LANDSCAPING SCOPE IS ONGOING AND ARE BEING INSTALLED AS AREAS ARE READY. IRRIGATION SITEWORK IS ONGOING.
- ASPHALT BASE IS 70% COMPLETED. REMAINING WORK IS ONGOING.
- FIRE SUPPRESSION (SPRINKLER SYSTEM) INSTALLATION ONGOING AT MAINTENANCE/OPS BUILDING IS ONGOING.
- GLASS & GLAZING SCOPE AT OPERATIONS BUILDING IS 85% COMPLETED.
- GLASS & GLAZING SCOPE AT MAINTENANCE BUILDING STAGED TO COMMENCE IN UP COMING WEEKS.
- ROW (RIGHT OF WAY) WORK HAS MOBILIZED.
- GA POWER HAS ENERGIZED TEMPORARY POWER AT BOTH BUILDINGS AND REMOVED TENSION POLE ONSITE.
- OVERHEAD DOOR INSTALLATION AT MAINTENANCE BUILDING 95% COMPLETED.
- WINDOW TREATMENT MEASUREMENTS CONDUCTED THIS WEEK.
- PRIMER & BASE COAT APPLIED THIS WEEK.
- ACOUSTICAL CEILINGS/MEP TRIM STARTED THIS WEEK AT OPS BUILDING.
- EV CHARGING BASES INSTALLED.