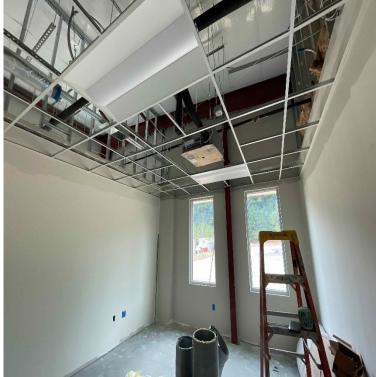

#### Construction Activities this week

- GDOT/GUPS PERMITTING ONGOING.
- SITE INFRASTRUCTURE CONSTRUCTION (I.E., FINAL GRADING, UNDERGROUND ELECTRICAL, ETC...)
- SITE CONCRETE / CURB & GUTTER / FLAT WORK ONGOING...
- OPERATIONS INTERIOR ONGOING. DRYWALL COMPLETION 95%.
- OPERATION BUILDING EXTERIOR WALL FRAMING 90%.
- Maintenance Building Masonry Construction 85%.
- MEP ROUGH IN'S AT THE MAINTENANCE BUILDING 85% COMPLETED.
- FENCING INSTALLATION ONGOING. PLEASE NOTE THAT FENCING IS BEING INSTALLED AS AREAS ARE TURNED OVER.
- TREE/LANDSCAPING SCOPE IS ONGOING AND ARE BEING INSTALLED AS AREAS ARE READY. IRRIGATION SITEWORK IS ONGOING.
- ASPHALT BASE IS 70% COMPLETED. REMAINING WORK IS ONGOING.
- FIRE SUPPRESSION (SPRINKLER SYSTEM) INSTALLATION ONGOING AT MAINTENANCE/OPS BUILDING IS ONGOING.
- GLASS & GLAZING SCOPE AT OPERATIONS BUILDING IS 85% COMPLETED.
- GLASS & GLAZING SCOPE AT MAINTENANCE BUILDING STAGED TO COMMENCE IN UP COMING WEEKS.
- ROW (RIGHT OF WAY) WORK HAS MOBILIZED.
- GA POWER HAS ENERGIZED TEMPORARY POWER AT BOTH BUILDINGS AND REMOVED TENSION POLE ONSITE.
- OVERHEAD DOOR INSTALLATION AT MAINTENANCE BUILDING 95% COMPLETED.
- WINDOW TREATMENT MEASUREMENTS CONDUCTED THIS WEEK.
- PRIMER & BASE COAT APPLIED THIS WEEK.
- ACOUSTICAL CEILINGS/MEP TRIM STARTED THIS WEEK AT OPS BUILDING.
- EV CHARGING BASES INSTALLED.