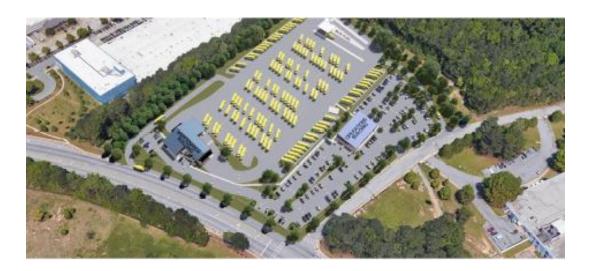

# ATLANTA PUBLIC SCHOOLS

#### **WEEKLY CONSTRUCTION PROGRESS REPORT**

## **Project name: Northwest Bus Transit Center**

WEEK ENDING 06/28/2024

| Initial information       | Data                  |
|---------------------------|-----------------------|
| PROJECT BUDGET (GMP)      | \$20,644,215.00       |
| START DATE                | 09/19/2023            |
| COMPLETION DATE           | 10/15/2024            |
| Name of the CMaR          | AJAX BUILDING COMPANY |
| PROJECT MANAGER FROM CMAR | LaMont Eakins         |
| PROJECT MANAGER FROM APS  | ALEX REVIN            |
| PREPARED BY               | Shyheim Howard        |