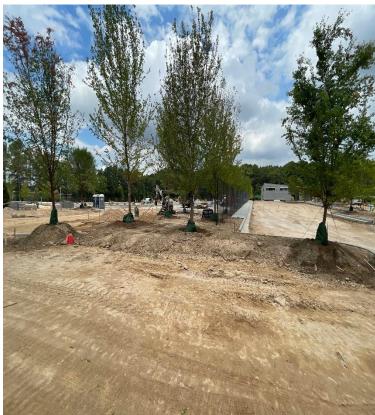

#### Construction Activities this week

- GDOT/GUPS PERMITTING ONGOING.
- SITE INFRASTRUCTURE CONSTRUCTION (I.E., FINAL GRADING, UNDERGROUND ELECTRICAL, ETC...)
- SITE CONCRETE / CURB & GUTTER / FLAT WORK ONGOING...
- OPERATIONS INTERIOR ONGOING. DRYWALL COMPLETION 95%.
- OPERATION BUILDING EXTERIOR WALL FRAMING 90%.
- Maintenance Building Masonry Construction 85%.
- MEP ROUGH IN'S AT THE MAINTENANCE BUILDING 85% COMPLETED.
- FENCING INSTALLATION ONGOING. PLEASE NOTE THAT FENCING IS BEING INSTALLED AS AREAS ARE TURNED OVER.
- TREE/LANDSCAPING SCOPE IS ONGOING AND ARE BEING INSTALLED AS AREAS ARE READY. IRRIGATION SITEWORK IS ONGOING.
- ASPHALT BASE IS 70% COMPLETED. REMAINING WORK IS ONGOING.
- FIRE SUPPRESSION (SPRINKLER SYSTEM) INSTALLATION ONGOING AT MAINTENANCE/OPS BUILDING IS ONGOING.
- GLASS & GLAZING SCOPE AT OPERATIONS BUILDING IS 85% COMPLETED.
- GLASS & GLAZING SCOPE AT MAINTENANCE BUILDING STAGED TO COMMENCE IN UP COMING WEEKS.
- ROW (RIGHT OF WAY) WORK HAS MOBILIZED.
- GA POWER HAS ENERGIZED TEMPORARY POWER AT BOTH BUILDINGS AND REMOVED TENSION POLE ONSITE.
- OVERHEAD DOOR INSTALLATION AT MAINTENANCE BUILDING 95% COMPLETED.
- WINDOW TREATMENT MEASUREMENTS CONDUCTED THIS WEEK.
- PRIMER & BASE COAT APPLIED THIS WEEK.
- ACOUSTICAL CEILINGS/MEP TRIM STARTED THIS WEEK AT OPS BUILDING.
- EV CHARGING BASES INSTALLED.