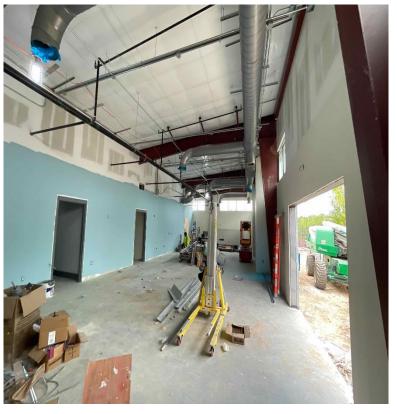

#### Construction Activities this week

- GDOT/GUPS PERMITTING ONGOING.
- SITE INFRASTRUCTURE CONSTRUCTION (I.E., FINAL GRADING, UNDERGROUND ELECTRICAL, ETC...)
- SITE CONCRETE / CURB & GUTTER / FLAT WORK ONGOING...
- OPERATIONS INTERIOR ONGOING. DRYWALL COMPLETION 95%.
- OPERATION BUILDING EXTERIOR WALL FRAMING 90%.
- Maintenance Building Masonry Construction 85%.
- MEP ROUGH IN'S AT THE MAINTENANCE BUILDING 85% COMPLETED.
- FENCING INSTALLATION ONGOING. PLEASE NOTE THAT FENCING IS BEING INSTALLED AS AREAS ARE TURNED OVER.
- TREE/LANDSCAPING SCOPE IS ONGOING AND ARE BEING INSTALLED AS AREAS ARE READY. IRRIGATION SITEWORK IS ONGOING.
- ASPHALT BASE IS 70% COMPLETED. REMAINING WORK IS ONGOING.
- FIRE SUPPRESSION (SPRINKLER SYSTEM) INSTALLATION ONGOING AT MAINTENANCE/OPS BUILDING IS ONGOING.
- GLASS & GLAZING SCOPE AT OPERATIONS BUILDING IS 85% COMPLETED.
- GLASS & GLAZING SCOPE AT MAINTENANCE BUILDING STAGED TO COMMENCE IN UP COMING WEEKS.
- ROW (RIGHT OF WAY) WORK HAS MOBILIZED.
- GA POWER HAS ENERGIZED TEMPORARY POWER AT BOTH BUILDINGS AND REMOVED TENSION POLE ONSITE.
- OVERHEAD DOOR INSTALLATION AT MAINTENANCE BUILDING 95% COMPLETED.
- WINDOW TREATMENT MEASUREMENTS CONDUCTED THIS WEEK.
- PRIMER & BASE COAT APPLIED THIS WEEK.
- ACOUSTICAL CEILINGS/MEP TRIM STARTED THIS WEEK AT OPS BUILDING.
- EV CHARGING BASES INSTALLED.