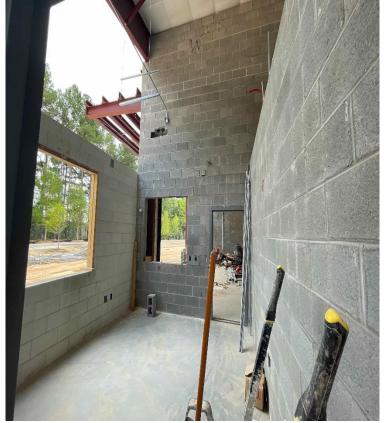

#### Construction Activities this week

- GDOT/GUPS PERMITTING ONGOING.
- SITE INFRASTRUCTURE CONSTRUCTION (I.E., FINAL GRADING, UNDERGROUND ELECTRICAL, ETC...)
- SITE CONCRETE / CURB & GUTTER / FLAT WORK ONGOING...
- OPERATIONS INTERIOR ONGOING. DRYWALL COMPLETION 95%.
- OPERATION BUILDING EXTERIOR WALL FRAMING 90%.
- Maintenance Building Masonry Construction 85%.
- MEP ROUGH IN'S AT THE MAINTENANCE BUILDING 85% COMPLETED.
- FENCING INSTALLATION ONGOING. PLEASE NOTE THAT FENCING IS BEING INSTALLED AS AREAS ARE TURNED OVER.
- TREE/LANDSCAPING SCOPE IS ONGOING AND ARE BEING INSTALLED AS AREAS ARE READY. IRRIGATION SITEWORK IS ONGOING.
- ASPHALT BASE IS 70% COMPLETED. REMAINING WORK IS ONGOING.
- FIRE SUPPRESSION (SPRINKLER SYSTEM) INSTALLATION ONGOING AT MAINTENANCE/OPS BUILDING IS ONGOING.
- GLASS & GLAZING SCOPE AT OPERATIONS BUILDING IS 85% COMPLETED.
- GLASS & GLAZING SCOPE AT MAINTENANCE BUILDING STAGED TO COMMENCE IN UP COMING WEEKS.
- ROW (RIGHT OF WAY) WORK HAS MOBILIZED.
- GA POWER HAS ENERGIZED TEMPORARY POWER AT BOTH BUILDINGS AND REMOVED TENSION POLE ONSITE.
- OVERHEAD DOOR INSTALLATION AT MAINTENANCE BUILDING 95% COMPLETED.
- WINDOW TREATMENT MEASUREMENTS CONDUCTED THIS WEEK.
- PRIMER & BASE COAT APPLIED THIS WEEK.
- ACOUSTICAL CEILINGS/MEP TRIM STARTED THIS WEEK AT OPS BUILDING.
- EV CHARGING BASES INSTALLED.