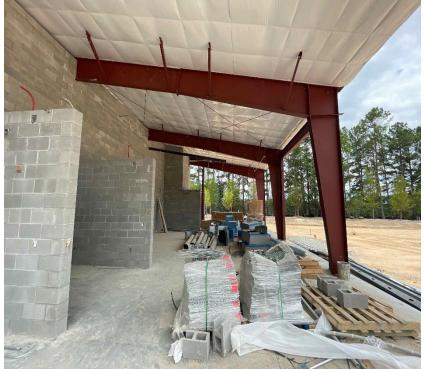

#### Construction Activities this week

- GDOT/GUPS PERMITTING ONGOING.
- SITE INFRASTRUCTURE CONSTRUCTION (I.E., FINAL GRADING, UNDERGROUND ELECTRICAL, ETC...)
- SITE CONCRETE / CURB & GUTTER / FLAT WORK ONGOING...
- OPERATIONS INTERIOR ONGOING. DRYWALL COMPLETION 95%.
- OPERATION BUILDING EXTERIOR WALL FRAMING 90%.
- Maintenance Building Masonry Construction 85%.
- MEP ROUGH IN'S AT THE MAINTENANCE BUILDING 85% COMPLETED.
- FENCING INSTALLATION ONGOING. PLEASE NOTE THAT FENCING IS BEING INSTALLED AS AREAS ARE TURNED OVER.
- TREE/LANDSCAPING SCOPE IS ONGOING AND ARE BEING INSTALLED AS AREAS ARE READY. IRRIGATION SITEWORK IS ONGOING.
- ASPHALT BASE IS 70% COMPLETED. REMAINING WORK IS ONGOING.
- FIRE SUPPRESSION (SPRINKLER SYSTEM) INSTALLATION ONGOING AT MAINTENANCE/OPS BUILDING IS ONGOING.
- GLASS & GLAZING SCOPE AT OPERATIONS BUILDING IS 85% COMPLETED.
- GLASS & GLAZING SCOPE AT MAINTENANCE BUILDING STAGED TO COMMENCE IN UP COMING WEEKS.
- ROW (RIGHT OF WAY) WORK HAS MOBILIZED.
- GA POWER HAS ENERGIZED TEMPORARY POWER AT BOTH BUILDINGS AND REMOVED TENSION POLE ONSITE.
- OVERHEAD DOOR INSTALLATION AT MAINTENANCE BUILDING 95% COMPLETED.
- WINDOW TREATMENT MEASUREMENTS CONDUCTED THIS WEEK.
- PRIMER & BASE COAT APPLIED THIS WEEK.
- ACOUSTICAL CEILINGS/MEP TRIM STARTED THIS WEEK AT OPS BUILDING.
- EV CHARGING BASES INSTALLED.