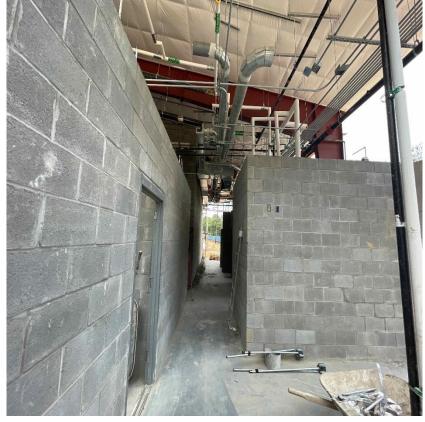

#### Construction Activities this week

- GDOT/GUPS PERMITTING ONGOING.
- SITE INFRASTRUCTURE CONSTRUCTION (I.E., FINAL GRADING, UNDERGROUND ELECTRICAL, ETC...)
- SITE CONCRETE / CURB & GUTTER / FLAT WORK ONGOING...
- OPERATIONS INTERIOR ONGOING. DRYWALL COMPLETION 95%.
- OPERATION BUILDING EXTERIOR WALL FRAMING 90%.
- Maintenance Building Masonry Construction 85%.
- MEP ROUGH IN'S AT THE MAINTENANCE BUILDING 85% COMPLETED.
- FENCING INSTALLATION ONGOING. PLEASE NOTE THAT FENCING IS BEING INSTALLED AS AREAS ARE TURNED OVER.
- TREE/LANDSCAPING SCOPE IS ONGOING AND ARE BEING INSTALLED AS AREAS ARE READY. IRRIGATION SITEWORK IS ONGOING.
- ASPHALT BASE IS 70% COMPLETED. REMAINING WORK IS ONGOING.
- FIRE SUPPRESSION (SPRINKLER SYSTEM) INSTALLATION ONGOING AT MAINTENANCE/OPS BUILDING IS ONGOING.
- GLASS & GLAZING SCOPE AT OPERATIONS BUILDING IS 85% COMPLETED.
- GLASS & GLAZING SCOPE AT MAINTENANCE BUILDING STAGED TO COMMENCE IN UP COMING WEEKS.
- ROW (RIGHT OF WAY) WORK HAS MOBILIZED.
- GA POWER HAS ENERGIZED TEMPORARY POWER AT BOTH BUILDINGS AND REMOVED TENSION POLE ONSITE.
- OVERHEAD DOOR INSTALLATION AT MAINTENANCE BUILDING 95% COMPLETED.
- WINDOW TREATMENT MEASUREMENTS CONDUCTED THIS WEEK.
- PRIMER & BASE COAT APPLIED THIS WEEK.
- ACOUSTICAL CEILINGS/MEP TRIM STARTED THIS WEEK AT OPS BUILDING.
- EV CHARGING BASES INSTALLED.