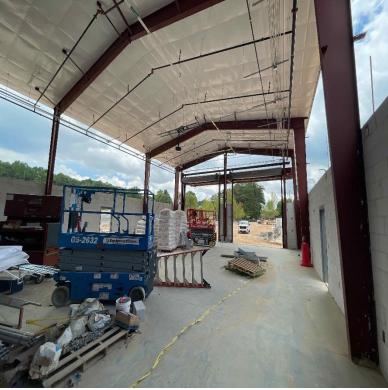

#### Construction Activities this week

- GDOT/GUPS PERMITTING ONGOING.
- SITE INFRASTRUCTURE CONSTRUCTION (I.E., FINAL GRADING, UNDERGROUND ELECTRICAL, ETC...)
- SITE CONCRETE / CURB & GUTTER / FLAT WORK ONGOING...
- OPERATIONS INTERIOR ONGOING. DRYWALL COMPLETION 95%.
- OPERATION BUILDING EXTERIOR WALL FRAMING 90%.
- Maintenance Building Masonry Construction 85%.
- MEP ROUGH IN'S AT THE MAINTENANCE BUILDING 85% COMPLETED.
- FENCING INSTALLATION ONGOING. PLEASE NOTE THAT FENCING IS BEING INSTALLED AS AREAS ARE TURNED OVER.
- TREE/LANDSCAPING SCOPE IS ONGOING AND ARE BEING INSTALLED AS AREAS ARE READY. IRRIGATION SITEWORK IS ONGOING.
- ASPHALT BASE IS 70% COMPLETED. REMAINING WORK IS ONGOING.
- FIRE SUPPRESSION (SPRINKLER SYSTEM) INSTALLATION ONGOING AT MAINTENANCE/OPS BUILDING IS ONGOING.
- GLASS & GLAZING SCOPE AT OPERATIONS BUILDING IS 85% COMPLETED.
- GLASS & GLAZING SCOPE AT MAINTENANCE BUILDING STAGED TO COMMENCE IN UP COMING WEEKS.
- ROW (RIGHT OF WAY) WORK HAS MOBILIZED.
- GA POWER HAS ENERGIZED TEMPORARY POWER AT BOTH BUILDINGS AND REMOVED TENSION POLE ONSITE.
- OVERHEAD DOOR INSTALLATION AT MAINTENANCE BUILDING 95% COMPLETED.
- WINDOW TREATMENT MEASUREMENTS CONDUCTED THIS WEEK.
- PRIMER & BASE COAT APPLIED THIS WEEK.
- ACOUSTICAL CEILINGS/MEP TRIM STARTED THIS WEEK AT OPS BUILDING.
- EV CHARGING BASES INSTALLED.