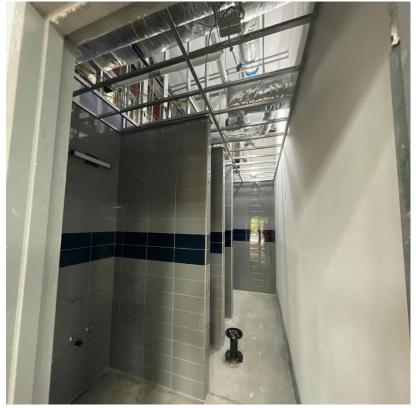

#### Construction Activities this week

- GDOT/GUPS PERMITTING ONGOING.
- SITE INFRASTRUCTURE CONSTRUCTION (I.E., FINAL GRADING, UNDERGROUND ELECTRICAL, ETC...)
- SITE CONCRETE / CURB & GUTTER / FLAT WORK ONGOING...
- OPERATIONS INTERIOR ONGOING. DRYWALL COMPLETION 95%.
- OPERATION BUILDING EXTERIOR WALL FRAMING 90%.
- Maintenance Building Masonry Construction 85%.
- MEP ROUGH IN'S AT THE MAINTENANCE BUILDING 85% COMPLETED.
- FENCING INSTALLATION ONGOING. PLEASE NOTE THAT FENCING IS BEING INSTALLED AS AREAS ARE TURNED OVER.
- TREE/LANDSCAPING SCOPE IS ONGOING AND ARE BEING INSTALLED AS AREAS ARE READY. IRRIGATION SITEWORK IS ONGOING.
- ASPHALT BASE IS 70% COMPLETED. REMAINING WORK IS ONGOING.
- FIRE SUPPRESSION (SPRINKLER SYSTEM) INSTALLATION ONGOING AT MAINTENANCE/OPS BUILDING IS ONGOING.
- GLASS & GLAZING SCOPE AT OPERATIONS BUILDING IS 85% COMPLETED.
- GLASS & GLAZING SCOPE AT MAINTENANCE BUILDING STAGED TO COMMENCE IN UP COMING WEEKS.
- ROW (RIGHT OF WAY) WORK HAS MOBILIZED.
- GA POWER HAS ENERGIZED TEMPORARY POWER AT BOTH BUILDINGS AND REMOVED TENSION POLE ONSITE.
- OVERHEAD DOOR INSTALLATION AT MAINTENANCE BUILDING 95% COMPLETED.
- WINDOW TREATMENT MEASUREMENTS CONDUCTED THIS WEEK.
- PRIMER & BASE COAT APPLIED THIS WEEK.
- ACOUSTICAL CEILINGS/MEP TRIM STARTED THIS WEEK AT OPS BUILDING.
- EV CHARGING BASES INSTALLED.